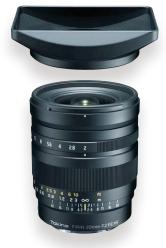

## FÍRIN 20mm F2 FE MF

Attention to detail was a key point when addressing the function and usability of this manual focus lens. Employing a high precision, buttery smooth, all-metal focus mechanism, an easy to read and accurate depth-of-field scale, and a dual purpose aperture ring positioned at the front of the lens for easy access and control, the lens allows photographers to concentrate on capturing the image. The ingenious design of the aperture ring allows for a classic-style clickable 1/3-stop aperture ring, or a "de-click" option for smooth and silent adjustment of the aperture while shooting video.

Lens Hood : BH-622 Wide Square Type with "Click and Lock".

Focal Length Aperture Range 20 mm F2 - F22 Mount Sonv E Format Configuration Coating Full frame 13 elements / 11 groups Multi laver coating Angle of view Filter size Minimum Focus 92.66° 62mm 0.28m (11in.) Magnification Focus method Diaphragm Blades 1.10 29 Internal focusing Dimensions (Dia.) 69mm Dimensions (Dia.) Dimensions (L) Weight 81.5mm 490g