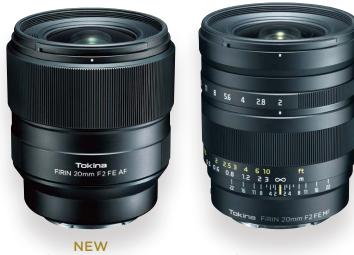

## Tokina Fírin

20mm F2 FE AF 20mm F2 FE MF Developed and manufactured in accordance with Sony-licensed specifications.