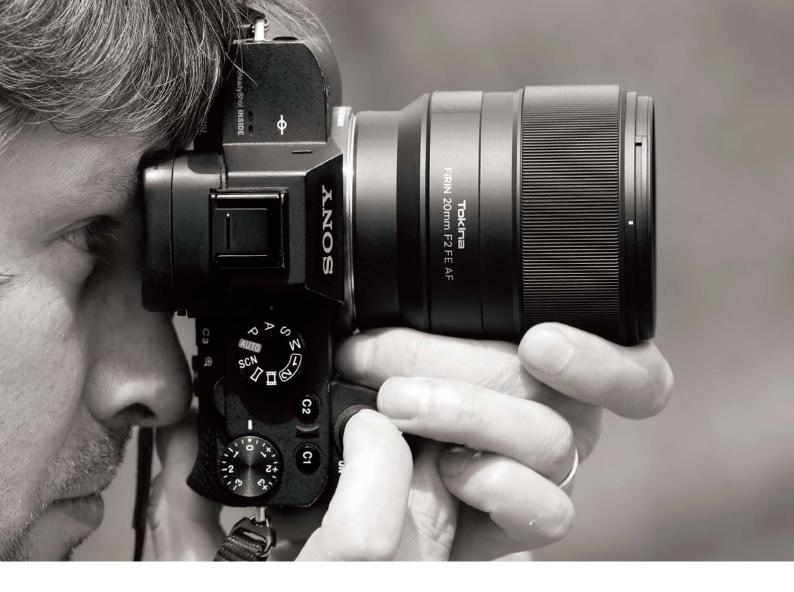

## FÍRIN 20mm F2 FE AF

Being the auto focus version, the FIRIN 20mm F2 FE AF lens is particularly suitable for snapshot and landscape photography. Adopting the AF (auto focus) function and renouncing the aperture ring aims to make photographers free from worrying about focus and aperture operations, thus supporting a creative and active shooting style, as you can now freely follow your instinct and ideas. The best lens for intuitive shooting by maximizing the diverse range of functions in the camera itself.